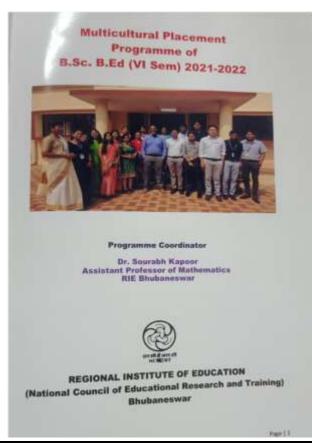

#### **Multicultural placement reports**

#### REGIONAL INSTITUTE OF EDUCATION INCERT, BHUBANESWAR

Guidelines for Online School Exposure & Multi-

Guidelines for Online School Exposure & Multi-Cultural Placement Programme of B.Ed. 1" Year, B.A. B. Ed & B.Sc. B.Ed 3" year Student Trackon Session: 2021-2022 Duration: 27th January to 15th February, 2022 for B.Ed 1" Year and 27th January to 15th February, 2022 for B.A.R.Ed & R.Sc. B.Ed pt Year